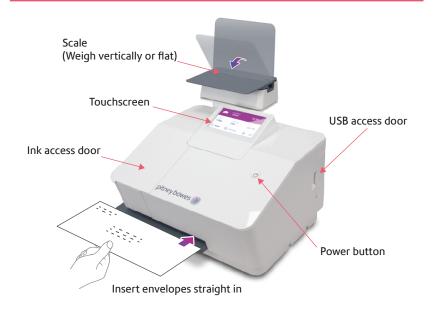

# 

#### Mailsend Lite Quick Start Guide

### Get to know your device



### Mailsend Lite Home Screen



#### Do even more with SendPro Online

Included with your device, you have access to SendPro Online where you can:

- Print discounted shipping labels with free tracking
- Manage unlimited cost accounts
- View detailed history of your sent items
- Add postage to your device from your computer
- Order supplies like ink and tape strips

## Follow these three steps to print discounted shipping labels with free tracking:



 Log in to SendPro Online on your computer using your credentials

#### sendpro.pitneybowes.com



- Following the instructions in SendPro Online to generate a shipping label and print from your office printer
- 3 Apply the label on the package and post it at a nearby post office



#### Get to know SendPro Online



#### **Usage History**