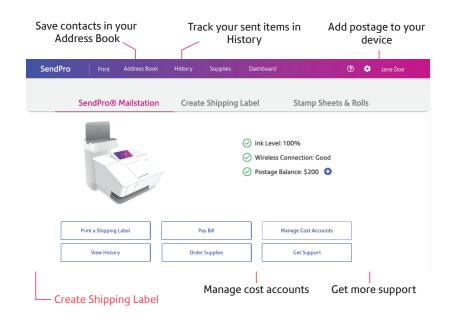

et to know your device



### Mailsend Lite Home Screen



#### Do even more with SendPro Online

Included with your device, you have access to SendPro Online where you can:

- Print discounted shipping labels with free tracking
- Manage unlimited cost accounts
- View detailed history of your sent items
- Add postage to your device from your computer
- Order supplies like ink and tape strips

## Follow these three steps to print discounted shipping labels with free tracking:



 Log in to SendPro Online on your computer using your credentials

#### sendpro.pitneybowes.com



- Following the instructions in SendPro Online to generate a shipping label and print from your office printer
- 3 Apply the label on the package and post it at a nearby post office



#### Get to know SendPro Online



#### **Usage History**

View and print your Mailsend Lite Mailstation history

| istory              |           |                          |               |             |                      |               |  |
|---------------------|-----------|--------------------------|---------------|-------------|----------------------|---------------|--|
| SendPro Mailstation | Shipments | Postage                  | USPS Label Re | funds       | Stamp Sheets & Rolls |               |  |
| ٢                   |           |                          |               | 6/1/201     | - 6/5/2019 🗖 All S   | tamps - Q     |  |
| Date 🔻              | Amount    | Envelop                  | ре Туре       | Cost Ac     | Device               |               |  |
| 6/3/2019            | \$0.47    | \$0.47 L