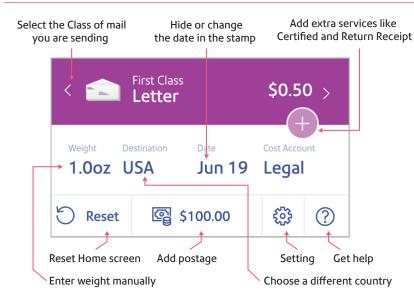

# 

#### Mailsend Lite Quick Start Guide

### Get to know your device



### Mailsend Lite Home Screen



#### Do even more with SendPro Online

Included with your device, you have access to SendPro Online where you can:

- Print discounted shipping labels with free tracking
- Manage unlimited cost accounts
- View detailed history of your sent items
- Add postage to your device from your computer
- Order supplies like ink and tape strips

## Follow these three steps to print discounted shipping labels with free tracking:



 Log in to SendPro Online on your computer using your credentials

#### sendpro.pitneybowes.com



- Following the instructions in SendPro Online to generate a shipping label and print from your office printer
- 3 Apply the label on the package and post it at a nearby post office



#### Get to know SendPro Online



#### **Usage History**

View and print your Mailsend Li